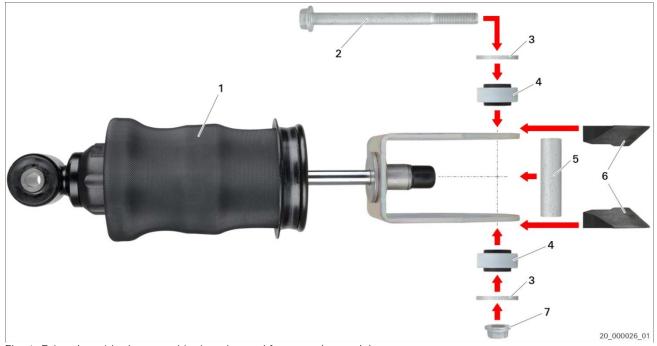

Service Information Driver's Cabin Damper with Air Spring or Steel Spring

Mercedes-Benz Actros

Item No. 315 146, 315 147, 317 516

Fig. 1: Drivers' s cabin damper with air spring and fasteners (example)

- 1 Driver's cabin damper
- 3 Washer
- 5 Spacer tube
- 7 Hexagon nut

- 2 Hexagon screw
- 4 Bearing element
- 6 Guide bearing

The vehicle manufacturer has changed the upper anchorage of the driver's cabin dampers. Depending on the vehicle identification number (→ L 874 806) and removed driver's cabin dampers (table 1), additional parts are required from the vehicle manufacturer (table 2). These parts are not contained in the scope of delivery. Observe the vehicle manufacturer's specifications.

Table 1: Driver's cabin damper (removed)

| Pos. no. | Designation     | Item no.        | Quantity<br>(per driver's cabin damper) |
|----------|-----------------|-----------------|-----------------------------------------|
| 2        | Hexagon screw   | A 020 990 19 01 | 1                                       |
| 3        | Washer          | A 013 990 32 82 | 2                                       |
| 4        | Bearing element | A 960 317 24 12 | 2                                       |
| 5        | Spacer tube     | A 960 317 12 53 | 1                                       |
| 6        | Guide bearing   | A 960 317 03 26 | 2                                       |
| 7        | Hexagon nut     | A 002 990 74 50 | 1                                       |

Table 2: Additional parts

www.zf.com/serviceinformation